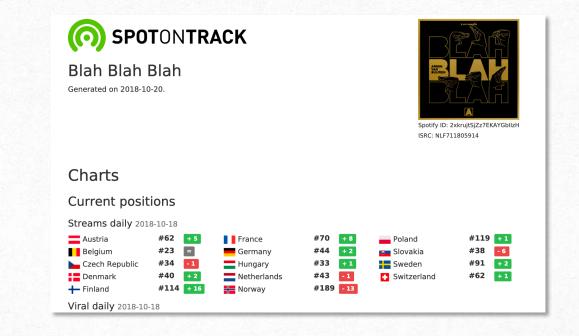

#### CHARTS

## Find an overview of all the chart positions of your favorite tracks on Spotify and Apple Music!

We made it very easy to overlook all the global and per country chart positions on Spotify and Apple Music. 