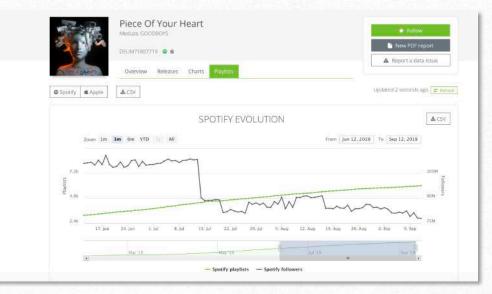

### PLAYLIST EVOLUTION GRAPHS

We made it very easy to overview the playlist evolution of any track on Spotify and Apple Music.

Since it's important to constantly monitor the playlisting of your records we have created a graph to visualize the amount of playlists your track is in on Spotify with its exposure in relation to the total amount of playlist followers.