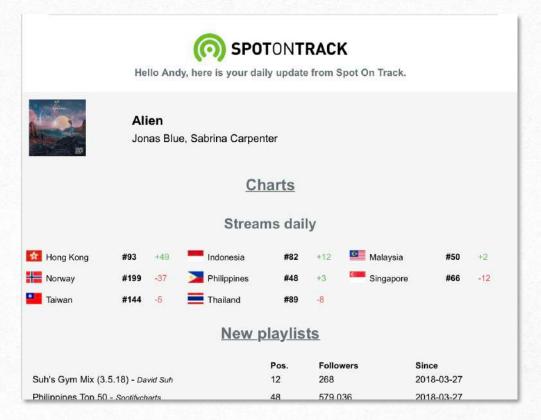

### DAILY DIGEST

## The Daily Digest is an e-mail we send you every day, containing all the new data related to the items you follow.

Thanks to our Daily Digest mailing service you won't miss any crucial chart or playlist update from the records you follow, even without logging in on our platform.

## Fully customizable to only deliver the info and updates you are really interested in, when you need it.

In case you are only interested in data from one particular platform or one particular country, it's all possible to filter this for your own needs. This will make it smooth and easy for you to read your Daily Digest mails every morning!