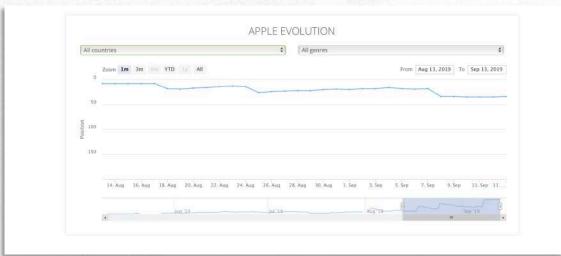

### CHART EVOLUTION GRAPHS

## Charts can sometimes be boring that's why we have also visualized all the chart positions of your favorite track.

Graphs are available for the chart evolution on Spotify and Apple Music. You can also filter and create your graph for a particular country. Also it's made very easy to create a specific graphic between any date period you would like.