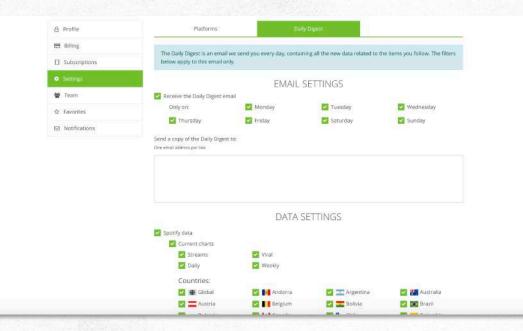

### DAILY DIGEST

## The Daily Digest is an e-mail we send you every day, containing all the new data related to the items you follow.

Thanks to our Daily Digest mailing service you won't miss any crucial chart or playlist update from the records you follow, even without logging in on our platform.

## Fully customizable to only deliver the info and updates you are really interested in, when you need it.

In case you are only interested in data from one particular platform or one particular country, it's all possible to filter this for your own needs. This will make it smooth and easy for you to read your Daily Digest mails every morning!