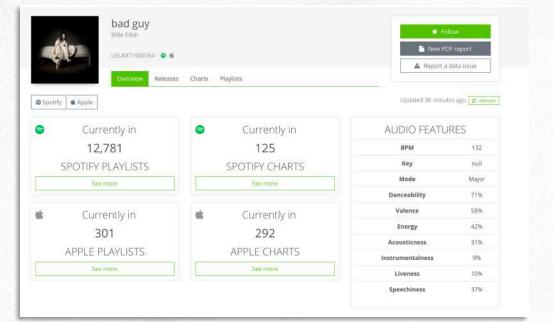

#### Our goal is to make it easy for you to look at the data.

As soon as you know which track you are interested in, everything is just one click away: current chart positions, peak chart positions, current playlists, previous playlists, all the releases in each platform, ... No more waste of time.

|           |         | bad guy<br>Billie Eilish | /                |           |
|-----------|---------|--------------------------|------------------|-----------|
|           |         | USUM719007               | 16.4             |           |
| - C       |         | 03000719007              |                  |           |
|           |         | Overview                 | Releases Charts  | Playlists |
| Spotify 🗯 | Apple   |                          |                  |           |
|           |         |                          |                  |           |
| SP        | OTIFY C | URRENT                   | POSITIONS        | 🛓 CSV     |
| Streams   | Daily   | #1                       | ? Global         |           |
| Streams   | Daily   | #1                       | 👬 Australia      |           |
| Streams   | Daily   | #1                       | Belgium          |           |
| Streams   | Daily   | #1                       | 🛌 Czech Republic |           |
| Streams   | Daily   | #1                       | 💻 Estonia        |           |
| Streams   | Daily   | #1                       | Hungary          |           |
| Streams   | Daily   | #1                       | Iceland          |           |
| Streams   | Daily   | #1                       | Eatvia           |           |
| Streams   | Daily   | #1                       | Lithuania        |           |
| Streams   | Daily   | #1                       | 🎫 New Zealand    |           |
| Streams   | Daily   | #1                       | Han Norway       |           |